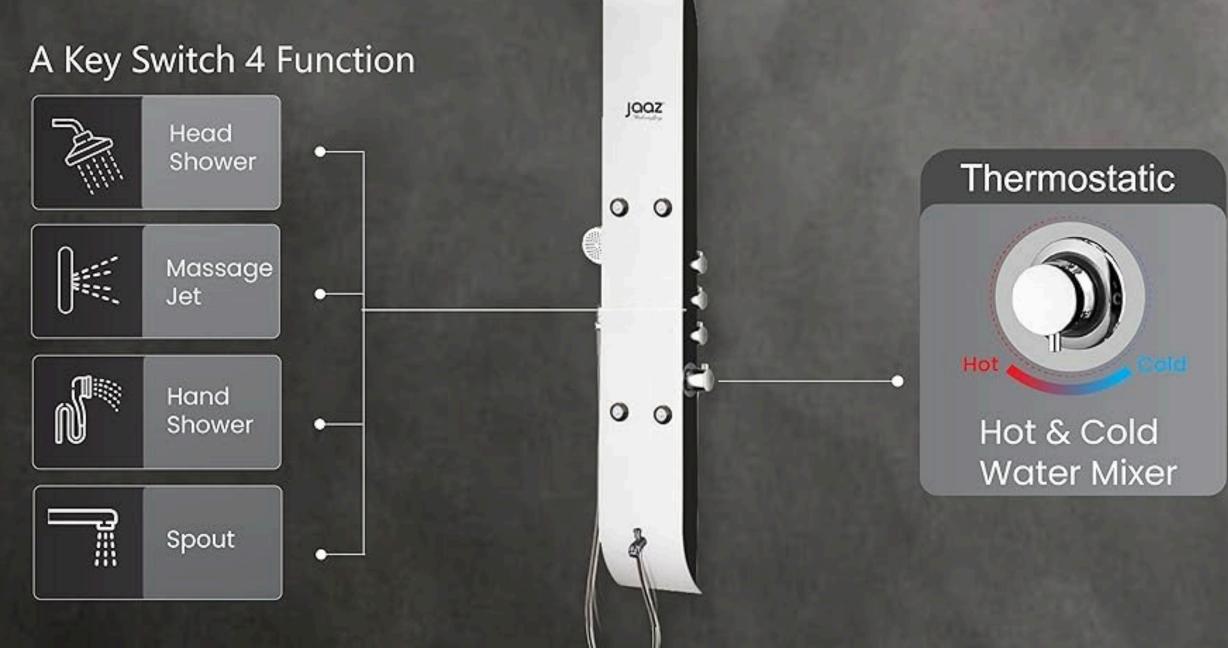

### DIVERTER FUNCTION

### **TECHNICAL DETAILS**

- 1st Manufacturer of Shower Panel in India Since 2009 | Warranty: 3 Years
- Maintenance Free Coin Aerator for Spout of Neoperl (Germany). We use Vernet (France) for Thermostatic Mixer Cartridge & Sedal (Spain) for Diverter Cartridge.
- Five Shower Function : 1. Rain Shower (50 Nozzle) 2. Hand Shower (80 Nozzle) 3. Four Massage Jets (88 Nozzle) with 3 function (Spray, Massage and Mist) 5. Foam Flow Spout.
- Served at 750 + Location of India | 15000 + Happy Customer
- 0.5 HP pressure pump is required for best performance