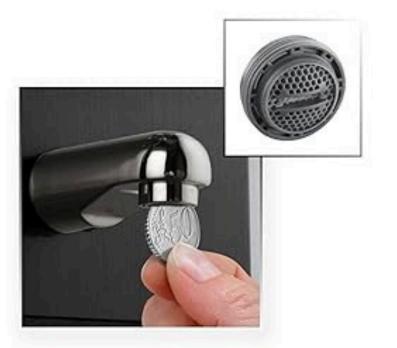

# **SPOUT FAUCET**

Indulge in a lavish foam with the distinctive water innovation of our spout faucet

Coin-Aerator From Neoperl Areator (Germany)

Foam Flow Spout

### **TECHNICAL DETAILS**

- 1st Manufacturer of Shower Panel in India Since 2009 | Warranty: 3 Years
- Maintenance Free Coin Aerator for Spout of Neoperl (Germany). We use Vernet (France) for Thermostatic Mixer Cartridge & Sedal (Spain) for Diverter Cartridge.
- Five Shower Function : 1. Rain Shower (50 Nozzle) 2. Hand Shower (80 Nozzle) 3. Four Massage Jets (88 Nozzle) with 3 function (Spray, Massage and Mist) 5. Foam Flow Spout.
- Served at 750 + Location of India | 15000 + Happy Customer
- 0.5 HP pressure pump is required for best performance