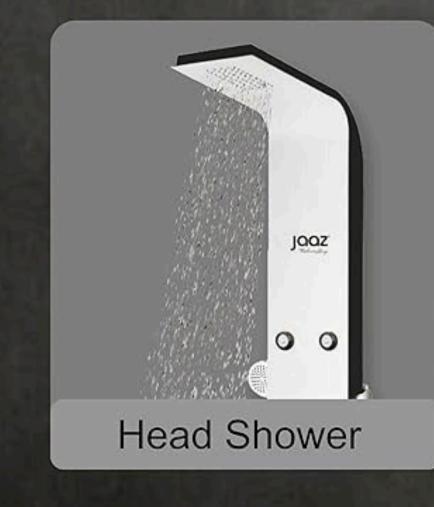

## RAINFAL

JOOZ

0

0

0

0

Immerse yourself in pure bliss every day with Jaaz's Liva Shower's Rainfall Mode

### **TECHNICAL DETAILS**

- 1st Manufacturer of Shower Panel in India Since 2009 | Warranty: 3 Years
- Maintenance Free Coin Aerator for Spout of Neoperl (Germany). We use Vernet (France) for Thermostatic Mixer Cartridge & Sedal (Spain) for Diverter Cartridge.
- Five Shower Function : 1. Rain Shower (50 Nozzle) 2. Hand Shower (80 Nozzle) 3. Four Massage Jets (88 Nozzle) with 3 function (Spray, Massage and Mist) 5. Foam Flow Spout.
- Served at 750 + Location of India | 15000 + Happy Customer
- 0.5 HP pressure pump is required for best performance