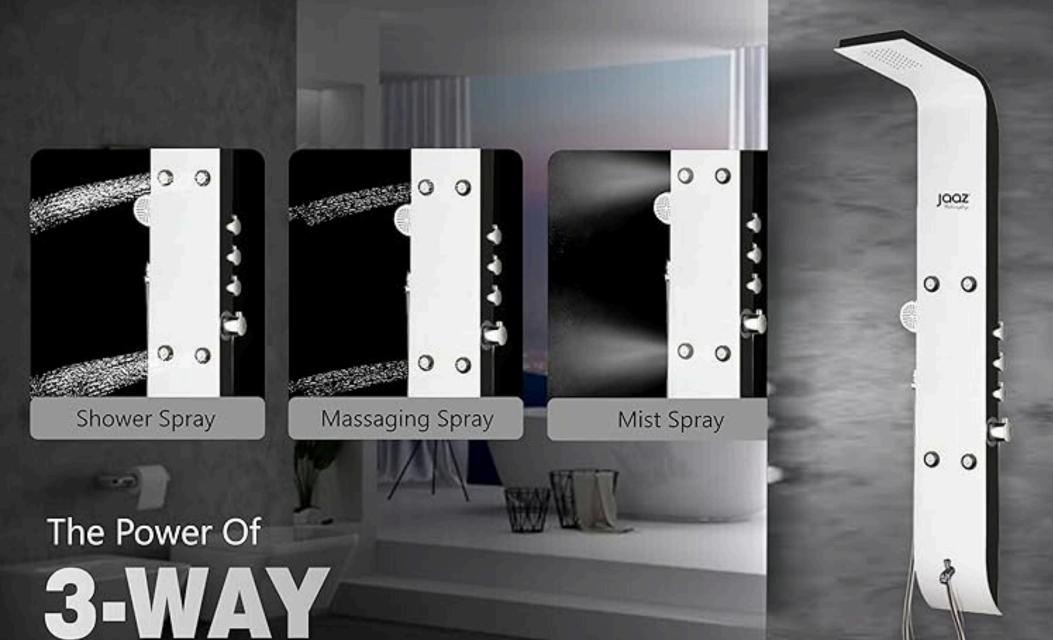

### FUNCTION Massage Body Jets

### **TECHNICAL DETAILS**

- 1st Manufacturer of Shower Panel in India Since 2009 | Warranty: 3 Years
- Maintenance Free Coin Aerator for Spout of Neoperl (Germany). We use Vernet (France) for Thermostatic Mixer Cartridge & Sedal (Spain) for Diverter Cartridge.
- Five Shower Function : 1. Rain Shower (50 Nozzle) 2. Hand Shower (80 Nozzle) 3. Four Massage Jets (88 Nozzle) with 3 function (Spray, Massage and Mist) 5. Foam Flow Spout.
- Served at 750 + Location of India | 15000 + Happy Customer
- 0.5 HP pressure pump is required for best performance