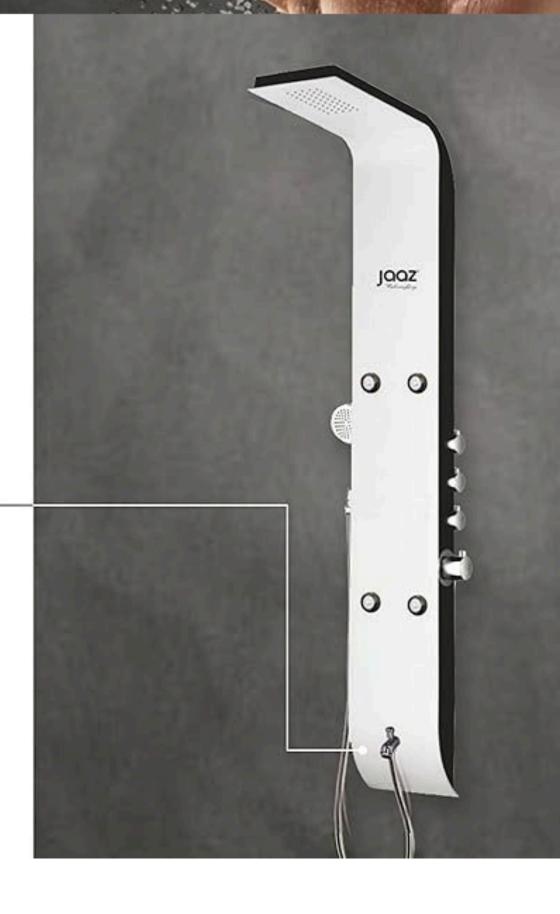

### LIVA MULTIFUNCTION SHOWER PANEL

PRODUCT CODE: LIV2

# Liva SHOWER PANEL

### LIVA MULTIFUNCTION SHOWER PANEL

The Liva Multifunction Shower Panel is a sophisticated addition to any bathroom, offering a range of features designed for an enhanced and luxurious shower experience.

### **TECHNICAL DETAILS**

- 1st Manufacturer of Shower Panel in India Since 2009 | Warranty: 3 Years
- Maintenance Free Coin Aerator for Spout of Neoperl (Germany). We use Vernet (France) for Thermostatic Mixer Cartridge & Sedal (Spain) for Diverter Cartridge.
- Five Shower Function : 1. Rain Shower (50 Nozzle) 2. Hand Shower (80 Nozzle) 3. Four Massage Jets (88 Nozzle) with 3 function (Spray, Massage and Mist) 5. Foam Flow Spout.
- Served at 750 + Location of India | 15000 + Happy Customer
- 0.5 HP pressure pump is required for best performance